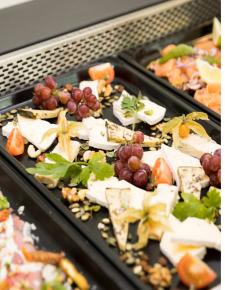

#### Meeting package Hooge Heyde

- Welcome coffee coffee, tea, fresh juices, water and cookies
- 2x coffee break (morning and afternoon) coffee, tea, fresh juices, water and cookies
- Extensive lunch buffet assortment of sandwiches, fresh daily soup, hot dish, dishes with fish, meat and cheeses, fresh fruit including water, coffee and tea

#### **Extensive lunch buffet**

Assorted sandwiches, fresh daily soup, hot dish, dishes with fish and meat, cheeses and fresh fruit including water, coffee and tea

Light 3-course lunch served at the table