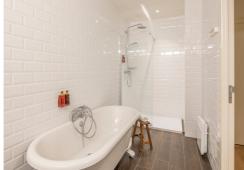

#### Superior rooms:

- √ 1-3 persons
- $\sqrt{30}$  m<sup>2</sup>
- ✓ Free WiFi
- 2 single beds or 1 double bed & sofa bed
- Walk-in shower & bathtub

#### Suites:

- / 1-3 persons
- $\sqrt{38}$  m<sup>2</sup>
- ✓ Free WiFi
- 2 single beds or 1 double bed and sofa bed & coffee table
- Walk-in shower & bathtub
- ✓ Bathrobe & slippers