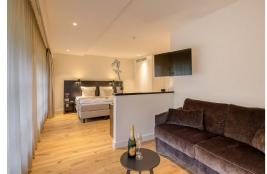

#### Superior rooms:

- √ 1-3 persons
- $\sqrt{30}$  m<sup>2</sup>
- ✓ Free WiFi
- 2 single beds or 1 double bed & sofa bed
- Walk-in shower & bathtub

#### Suites:

- / 1-3 persons
- $\sqrt{38}$  m<sup>2</sup>
- ✓ Free WiFi
- 2 single beds or 1 double bed and sofa bed & coffee table
- Walk-in shower & bathtub
- ✓ Bathrobe & slippers