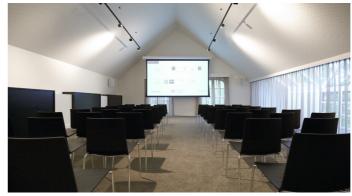

## MEETING ROOMS AND CAPACITIES

We would like to give you an overview of our rooms and their capacities. When you choose one of our standard meeting packages, the rental of the plenary room is always included. If you do not opt for a meeting package, you will have to pay separately for the room rental. If you opt for a meeting package, but also want break-out rooms, we offer these at a reduced price.

| Room:      | m²        | U-form: | Theatre: | School: | Boardroom: |
|------------|-----------|---------|----------|---------|------------|
| Kaboch     | 123,50 m² | 38      | 126      | 55      | 32         |
| Hubbard    | 112,00 m² | 34      | 102      | 50      | 29         |
| Patisson   | 28,60 m²  | n/a     | n/a      | n/a     | 10         |
| Marenka    | 34,50 m²  | 16      | 30       | 20      | 14         |
| Restaurant | 92,00 m²  | n/a     | n/a      | n/a     | n/a        |
| Butternut  | 170,00 m² | n/a     | n/a      | n/a     | n/a        |