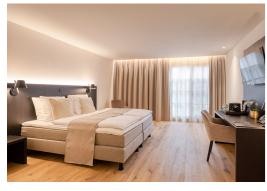

#### CORSENDONK HOOGE HEYDE

Steenfortstraat 5 | 2460 Kasterlee +32 (0) 14 55 18 34 | info.hoogeheyde@corsendonkhotels.com

2

Our 38 renovated hotel rooms are equipped with all facilities and comforts and come with a flat screen TV, telephone, Rituals products, safe, minibar and espresso machine.

#### Small classic rooms:

- √ 1-2 persons
- √ 19.5 m²
- ✓ Free WiFi
- 2 single beds or 1 double bed
- ✓ Walk-in shower

#### Classic rooms:

- √ 1-2 persons
- $\sqrt{23}$  m<sup>2</sup>
- ✓ Free WiFi
- √ 2 single beds or 1 double bed
- √ Walk-in shower

#### Superior rooms:

- √ 1-3 persons
- $\sqrt{30}$  m<sup>2</sup>
- ✓ Free WiFi
- 2 single beds or 1 double bed & sofa bed
- Walk-in shower & bathtub

#### Suites:

- / 1-3 persons
- $\sqrt{38}$  m<sup>2</sup>
- ✓ Free WiFi
- 2 single beds or 1 double bed and sofa bed & coffee table
- Walk-in shower & bathtub
- ✓ Bathrobe & slippers