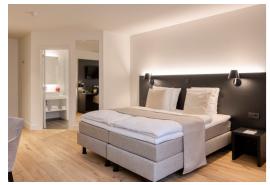

#### CORSENDONK HOOGE HEYDE

Steenfortstraat 5 | 2460 Kasterlee +32 (0) 14 55 18 34 | info.hoogeheyde@corsendonkhotels.com

2

Our 38 renovated hotel rooms are equipped with all facilities and comforts and come with a flat screen TV, telephone, Rituals products, safe, minibar and espresso machine.

#### Small classic rooms:

- √ 1-2 persons
- √ 19.5 m²
- ✓ Free WiFi
- 2 single beds or 1 double bed
- ✓ Walk-in shower

#### Classic rooms:

- √ 1-2 persons
- $\sqrt{23}$  m<sup>2</sup>
- ✓ Free WiFi
- √ 2 single beds or 1 double bed
- √ Walk-in shower

#### Superior rooms:

- √ 1-3 persons
- $\sqrt{30}$  m<sup>2</sup>
- ✓ Free WiFi
- 2 single beds or 1 double bed & sofa bed
- Walk-in shower & bathtub

#### Suites:

- / 1-3 persons
- $\sqrt{38}$  m<sup>2</sup>
- ✓ Free WiFi
- 2 single beds or 1 double bed and sofa bed & coffee table
- Walk-in shower & bathtub
- ✓ Bathrobe & slippers