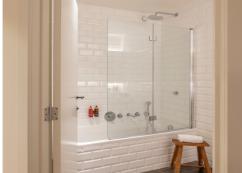

#### Superior rooms:

- √ 1-3 persons
- $\sqrt{30}$  m<sup>2</sup>
- ✓ Free WiFi
- 2 single beds or 1 double bed & sofa bed
- Walk-in shower & bathtub

#### Suites:

- / 1-3 persons
- $\sqrt{38}$  m<sup>2</sup>
- ✓ Free WiFi
- 2 single beds or 1 double bed and sofa bed & coffee table
- Walk-in shower & bathtub
- ✓ Bathrobe & slippers